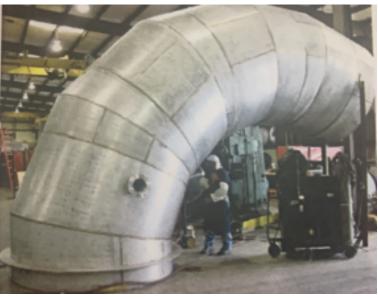

# **PIPE WORK**

# Fabrication and Installation of Plate Work:

- Chutes
- Hoppers
- Ductings
- Pipe Work
- Pipe Tiling