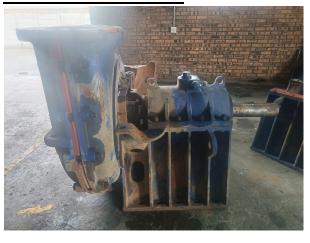

# **Day to Day Plant Maintenance:**

M350 - Before

4/3 D Before

**Pump Repairs** 

- **Pump Maintenance**
- **New Pump Sipplies**

**M350 - After** 

ME 35 - After

**4/3 D After** 