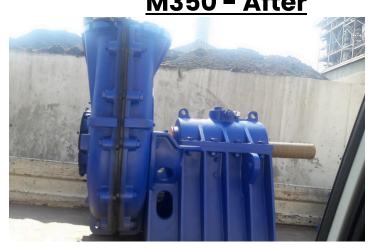

# **Day to Day Plant Maintenance:**

M350 - Before

4/3 D Before

**Pump Repairs** 

- **Pump Maintenance**
- **New Pump Sipplies**

**M350 - After** 

ME 35 - After

**4/3 D After** 