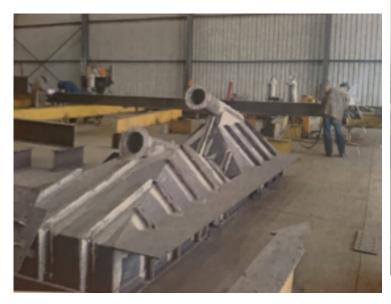

#### Fabrication and Installation of Structural Steel:

- Gantries
- Fabrication & Repairs on Underground Vibrator Pans
- Platform Transfer Towers
- Pump Repairs e.g Warman Pumps etc...
- Stainless Steel Platework
- Pulley Fabrication and Repairs