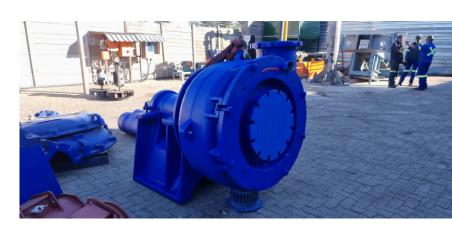

#### Fabrication and Installation of Structural Steel:

- Gantries
- Fabrication & Repairs on Underground Vibrator Pans
- Platform Transfer Towers
- Pump Repairs e.g Warman Pumps etc...
- Stainless Steel Platework
- Pulley Fabrication and Repairs

# **Day to Day Plant Maintenance:**

M350 - Before

4/3 D Before

**Pump Repairs** 

- **Pump Maintenance**
- **New Pump Sipplies**

**M350 - After** 

ME 35 - After

**4/3 D After** 