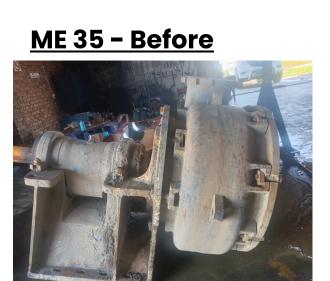

# **Day to Day Plant Maintenance:**

M350 - Before

4/3 D Before

**Pump Repairs** 

- **Pump Maintenance**
- **New Pump Sipplies**

**M350 - After** 

ME 35 - After

**4/3 D After** 