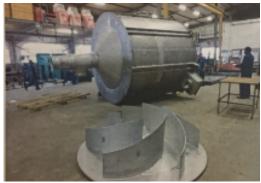

#### Fabrication and Installation of Structural Steel:

- Gantries
- Fabrication & Repairs on Underground Vibrator Pans
- Platform Transfer Towers
- Pump Repairs e.g Warman Pumps etc...
- Stainless Steel Platework
- Pulley Fabrication and Repairs