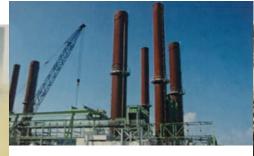

#### Fabrication and Installation of Structural Steel:

- Gantries
- Fabrication & Repairs on Underground Vibrator Pans
- Platform Transfer Towers
- Pump Repairs e.g Warman Pumps etc...
- Stainless Steel Platework
- Pulley Fabrication and Repairs