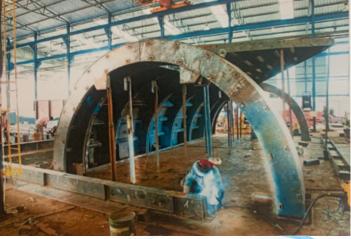

#### Fabrication and Installation of Structural Steel:

- Gantries
- Fabrication & Repairs on Underground Vibrator Pans
- Platform Transfer Towers
- Pump Repairs e.g Warman Pumps etc...
- Stainless Steel Platework
- Pulley Fabrication and Repairs